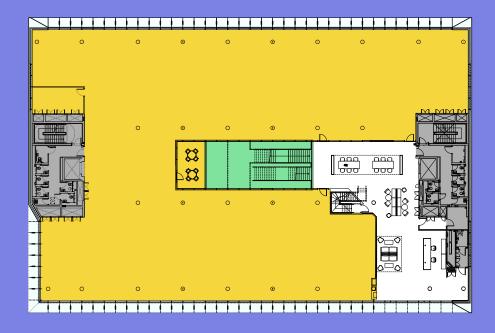

# First

19,201 sq ft 1,784 sq m

# Schedule of Areas

| Floors       | Sq Ft  | Sq M  |
|--------------|--------|-------|
| Lower Ground | 8,238  | 765   |
| Atrium       | 930    | 86    |
| Reception    | 2,579  | 240   |
| Ground       | 16,838 | 1,564 |
| First        | 19,201 | 1,784 |
| Total        | 47,786 | 4,439 |