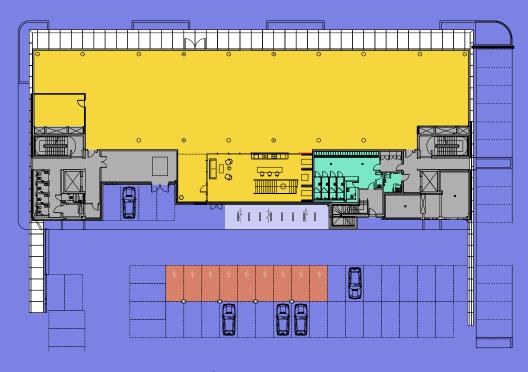

# Lower Ground

9,168 sq ft 852 sq m

Office

**EV Charge Points\*** 

Cycle Storage (52)

**Showers** 

Core

# Schedule of Areas

| Floors       | Sq Ft  | Sq M  |
|--------------|--------|-------|
| Lower Ground | 8,238  | 765   |
| Atrium       | 930    | 86    |
| Reception    | 2,579  | 240   |
| Ground       | 16,838 | 1,564 |
| First        | 19,201 | 1,784 |
| Total        | 47,786 | 4,439 |