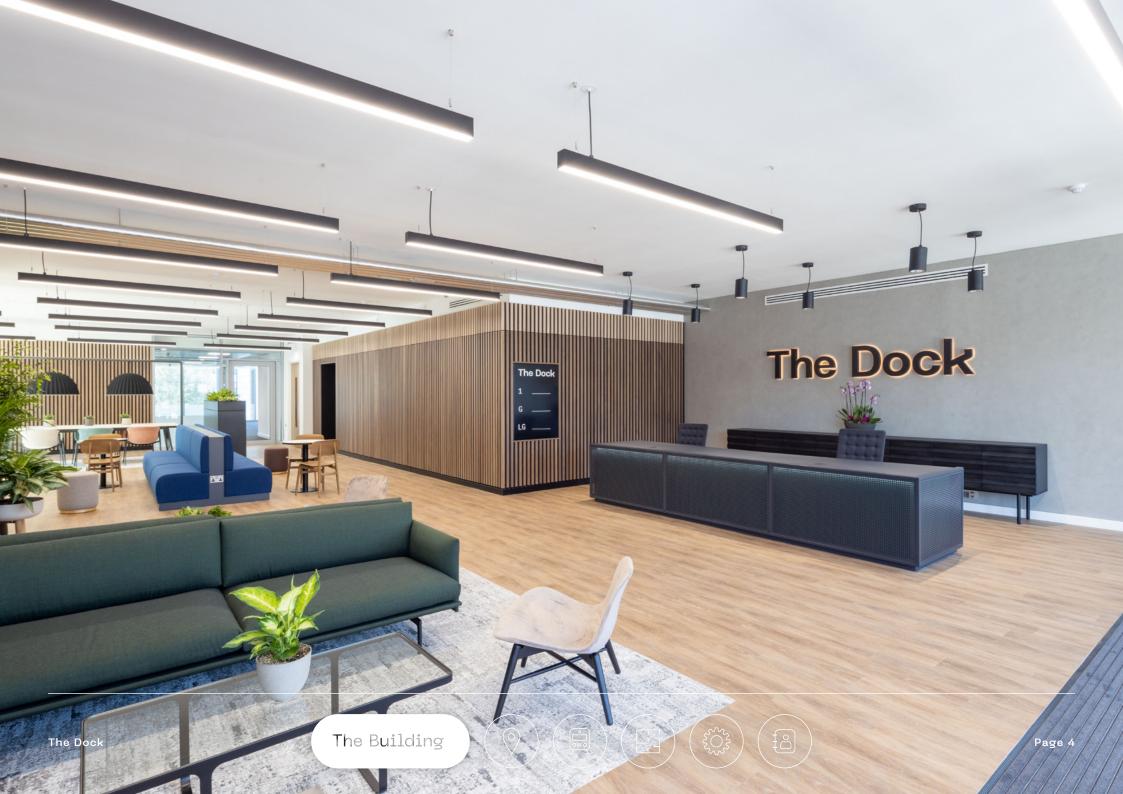

Exceptional road and rail access

Visually striking building

Strong ESG credentials

The Building

The Dock

Built in 2015 as part of a campus of three buildings, The Dock has excellent natural light throughout with floor to ceiling glazing and a large central atrium. It has been subject to a comprehensive refurbishment including a transformed reception and atrium offering a relaxed breakout space and agile working areas.

The Building