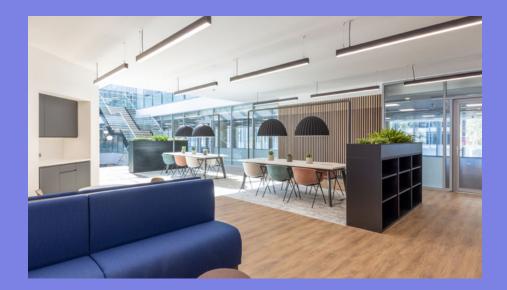

# Reconnect your workforce at The Dock

The Dock is a striking and contemporary building comprising 47,786 sq ft of refurbished Grade A office space. Set alongside the Grand Union Canal, The Dock is only 100m from Kings Langley station (Euston 27 minutes) and 1/2 mile from J20 on the M25.



Exceptional road and rail access



Visually striking building



Strong ESG credentials

The Building











The Dock







Built in 2015 as part of a campus of three buildings, The Dock has excellent natural light throughout with floor to ceiling glazing and a large central atrium. It has been subject to a comprehensive refurbishment including a transformed reception and atrium offering a relaxed breakout space and agile working areas.







The Building











# KINGS LANGLEY

The building offers the best of both worlds to a modern occupier.

It is situated in a highly accessible location making it easy for staff and visitors to access the building being only a 2 minute walk from Kings Langley Train Station, 3 minutes drive from Junction 20 of the M25 and only 6 minutes drive from the M1.

Once staff are there they then have the benefit of having the oasis of the countryside on their doorstep with the