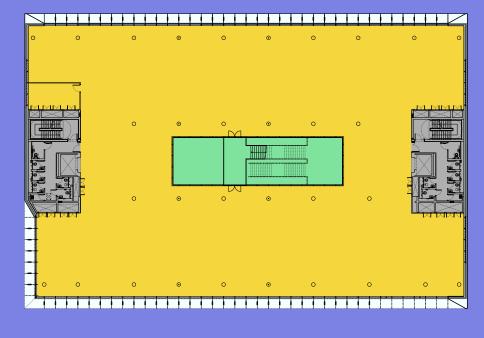

# First

19,201 sq ft 1,784 sq m

# Key

Office Core

# Schedule of Areas

| Floors       | Sq Ft  | Sq M  |
|--------------|--------|-------|
| Lower Ground | 8,238  | 765   |
| Atrium       | 930    | 86    |
| Reception    | 2,579  | 240   |
| Ground       | 16,838 | 1,564 |
| First        | 19,201 | 1,784 |
| Total        | 47,786 | 4,439 |