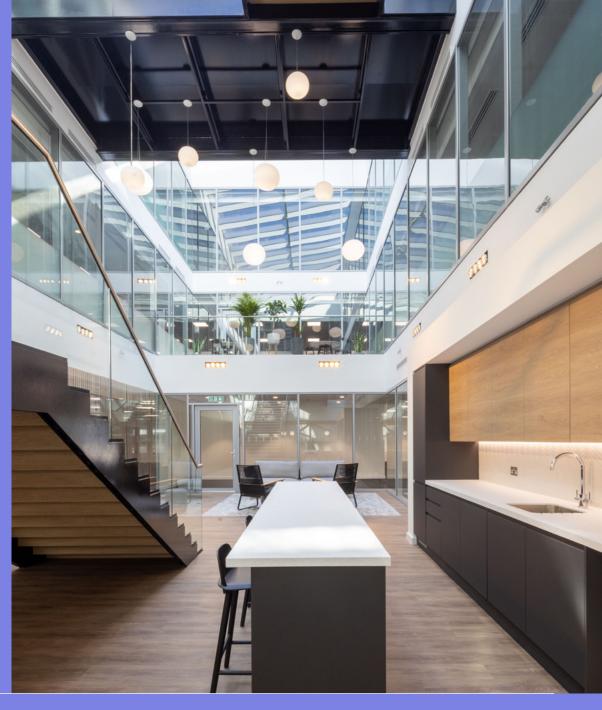

Exceptional road and rail access

Visually striking building

Strong ESG credentials

The Building

The Dock

Built in 2015 as part of a campus of three buildings, The Dock has excellent natural light throughout with floor to ceiling glazing and a large central atrium. It has been subject to a comprehensive refurbishment including a transformed reception and atrium offering a relaxed breakout space and agile working areas.