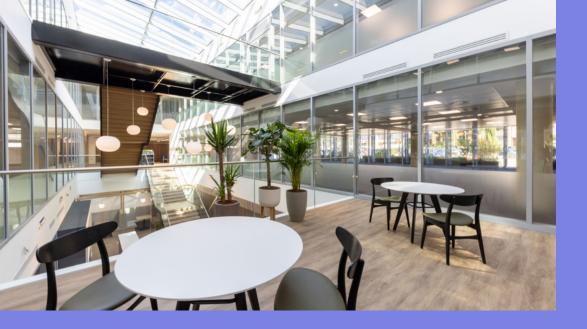

# Reconnect your workforce at The Dock

The Dock is a striking and contemporary building comprising 47,786 sq ft of refurbished Grade A office space. Set alongside the Grand Union Canal, The Dock is only 100m from Kings Langley station (Euston 27 minutes) and 1/2 mile from J20 on the M25.



Exceptional road and rail access



Visually striking building



Strong ESG credentials

The Building











The Dock







Built in 2015 as part of a campus of three buildings, The Dock has excellent natural light throughout with floor to ceiling glazing and a large central atrium. It has been subject to a comprehensive refurbishment including a transformed reception and atrium offering a relaxed breakout space and agile working areas.







The Building











# KINGS LANGLEY

The building offers the best of both worlds to a modern occupier.

It is situated in a highly accessible location making it easy for staff and visitors to access the building being only a 2 minute walk from Kings Langley Train Station, 3 minutes drive from Junction 20 of the M25 and only 6 minutes drive from the M1.

Once staff are there they then have the benefit of having the oasis of the countryside on their doorstep with th