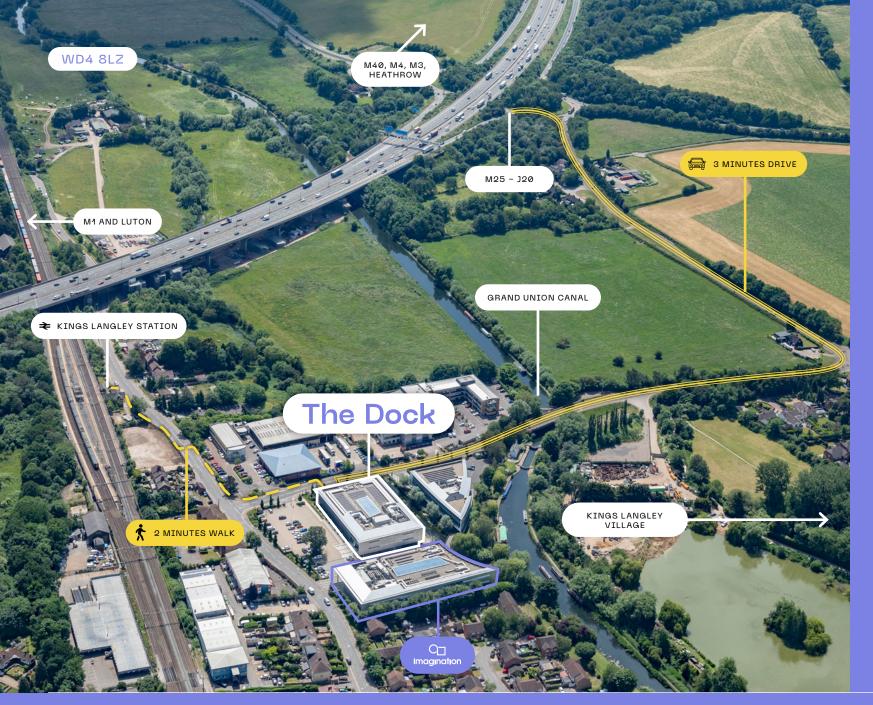

# KINGS LANGLEY

The building offers the best of both worlds to a modern occupier.

It is situated in a highly accessible location making it easy for staff and visitors to access the building being only a 2 minute walk from Kings Langley Train Station, 3 minutes drive from Junction 20 of the M25 and only 6 minutes drive from the M1.

Once staff are there they then have the benefit of having the oasis of the countryside on their doorstep with the Grand Union Canal running adjacent to the building. Whilst it's unlikely they will be able to take in the whole 147 mile route from Paddington to Birmingham in their lunch break, it does offer a great opportunity for those looking to get in a walk, run or cycle on their lunch break or even commute.

# A contemporary building in a well connected location

Quick access to a host of London stations when travelling via the overground\*

Source: google.com/maps / tfl.gov
\* Travel times include one change at Watford Junction