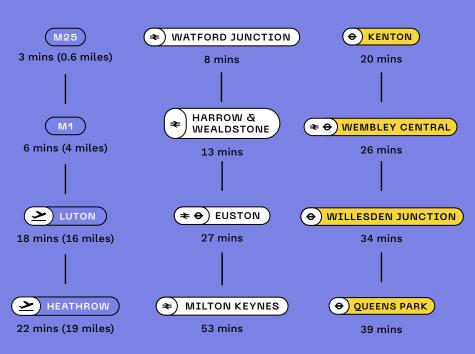

# A contemporary building in a well connected location

Quick access to a host of London stations when travelling via the overground\*

Source: google.com/maps / tfl.gov
\* Travel times include one change at Watford Junction

Transport