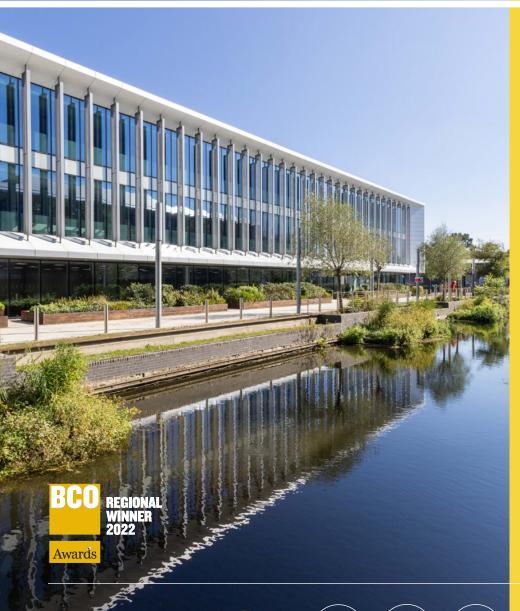

# Reconnect your workforce at The Dock

The Dock is a striking and contemporary building comprising 47,786 sq ft of refurbished Grade A office space. Set alongside the Grand Union Canal, The Dock is only 100m from Kings Langley station (Euston 27 minutes) and 1/2 mile from J20 on the M25.

Exceptional road and rail access

Visually striking building

Strong ESG credentials

The Building

The Dock

Built in 2015 as part of a campus of three buildings, The Dock has excellent natural light throughout with floor to ceiling glazing and a large central atrium. It has been subject to a comprehensive refurbishment including a transformed reception and atrium offering a relaxed breakout space and agile working areas.

Once staff are there they then have the benefit of having the oasis of the countryside on their doorstep with the Grand Union Canal running adjacent to the building. Whilst it's unlikely they will be able to take in the whole 147 mile route from Paddington to Birmingham in their lunch break, it does offer a great opportunity for those looking to get in a walk, run or cycle on their lunch break or even commute.