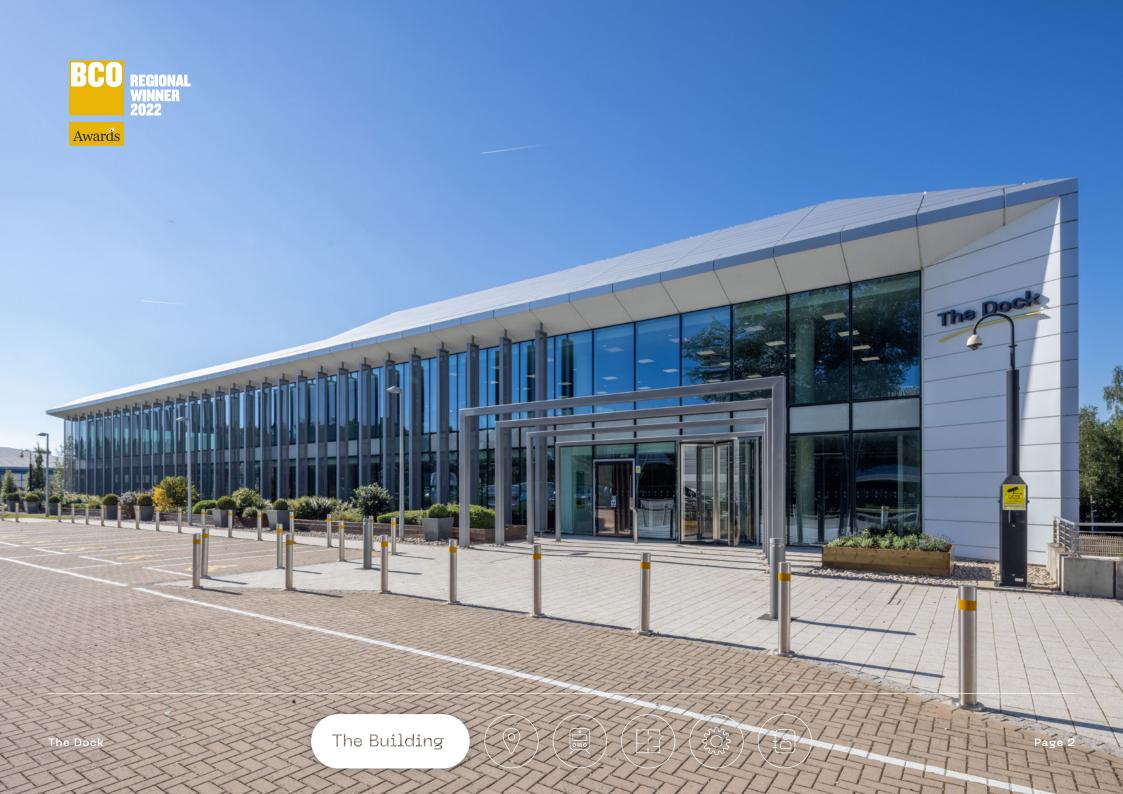

# Reconnect your workforce at The Dock

The Dock is a striking and contemporary building comprising 47,786 sq ft of refurbished Grade A office space. Set alongside the Grand Union Canal, The Dock is only 100m from Kings Langley station (Euston 27 minutes) and 1/2 mile from J20 on the M25.

Exceptional road and rail access

Visually striking building

Strong ESG credentials

The Building

The Dock

Built in 2015 as part of a campus of three buildings, The Dock has excellent natural light throughout with floor to ceiling glazing and a large central atrium. It has been subject to a comprehensive refurbishment including a transformed reception and atrium offering a relaxed breakout space and agile working areas.