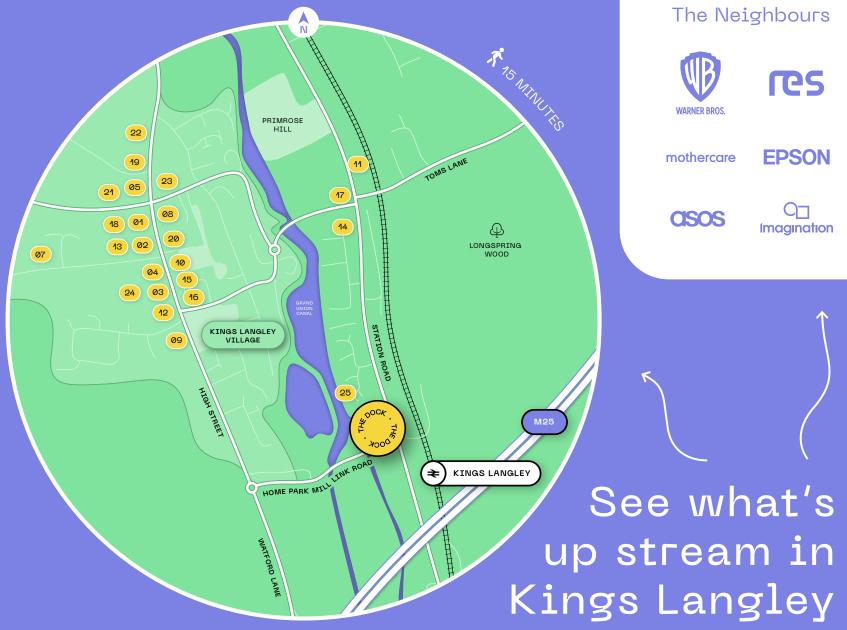

# Food & Drink

- 1 Cinnamon Lounge
- 2 Dalling & Co.
- 3 Fred & Ginger Coffee
- 4 Kings Langley Tandoori
- 5 The Lunch Box
- 6 Miller & Carter
- 7 The Old Palace
- 8 Oscars Pizza Co.
- 9 The Rose & Crown
- 10 Saracens Head
- 11 Rumbling Tums
- 12 Sweet as a Button

# Retail

- 13 Boots
- 14 Costcutter
- 15 Design Wardrobe
- 16 Froxx
- 17 Londis
- 18 Post Office
- 19 Spar

# Wellness

- 20 The Barbers Lounge
- 21 Encore Pilates
- 22 Fitness Through Dance
- 23 Montague's Gallery
- 24 Yoga with Faye @ The Studio
- 25 Canal Walk/Running Path