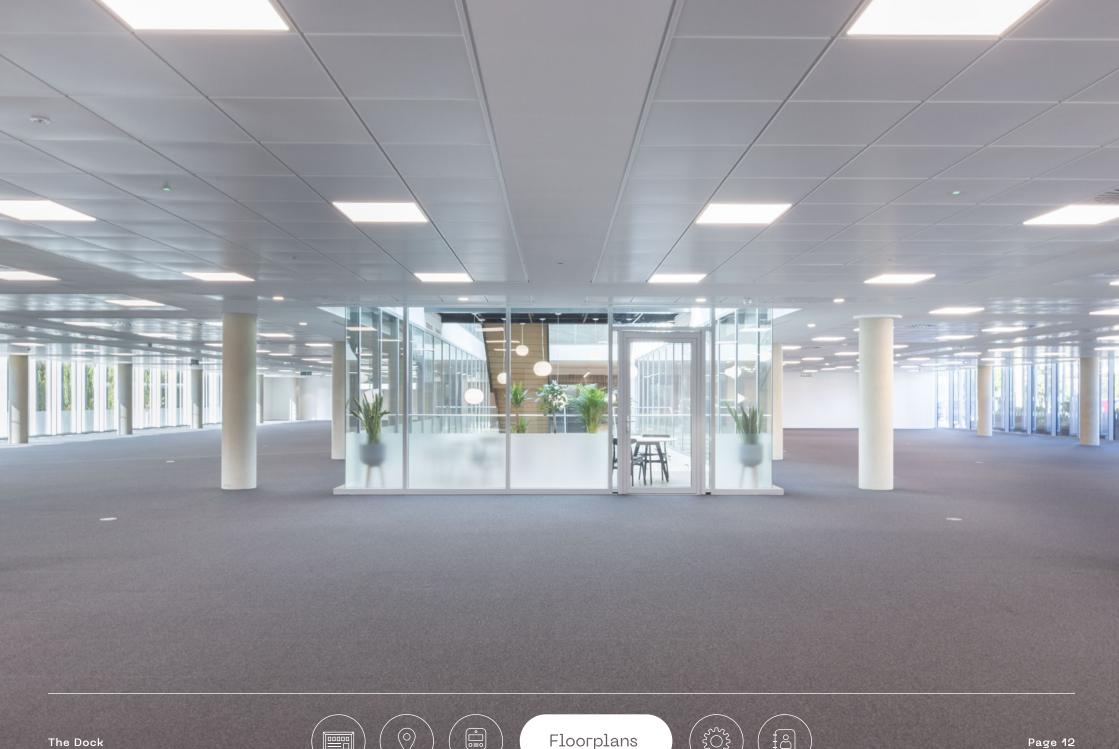

nnected location







Quick access to a host of London stations when travelling via the overground\*



Source: google.com/maps / tfl.gov
\* Travel times include one change at Watford Junction





Transport







# (z -)

# Your Thinking Space





# Ground

16,838 sq ft 1,564 sq m

# First

19,201 sq ft 1,784 sq m

# Key

Office Core

















# Your Thinking Space



# Schedule of Areas

| Floors       | Sq Ft  | Sq M  |
|--------------|--------|-------|
| Lower Ground | 8,238  | 765   |
| Atrium       | 930    | 86    |
| Reception    | 2,579  | 240   |
| Ground       | 16,838 | 1,564 |
| First        | 19,201 | 1,784 |
| Total        | 47,786 | 4,439 |

# Lower Ground

9,168 sq ft 852 sq m



Office

**EV Charge Points\*** 

Cycle Storage (52)

**Showers** 











Core













# **SPECIFICATION**

- Raised access floors fully flood wired with Cat 7 cabling to save cost and time during fit out
- 4 pipe fan coil air conditioning with zoned controls to ensure a comfortable working environment
- 'Super loo' toilets
- 2.7m floor to ceiling height in office areas
- Secure cycle storage, together with showers and changing facilities
- On-site car parking for 100 cars and separate motor cycle spaces
- 11 electric vehicle charging points
- Direct access to canal side amenity space
- Ground floor agile working area available to all occupiers
- Central Atrium breakout space including tea and coffee making facilities



Storage for 52 bikes



100 car parking spaces



Fully refurbished













Specification



Delivering exceptional ESG Credentials



EPC