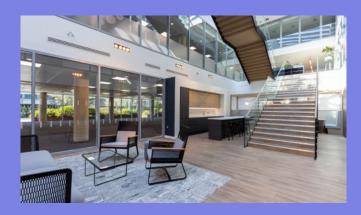

Exceptional road and rail access

Visually striking building

Strong ESG credentials

The Building

The Dock

Built in 2015 as part of a campus of three buildings, The Dock has excellent natural light throughout with floor to ceiling glazing and a large central atrium. It has been subject to a comprehensive refurbishment including a transformed reception and atrium offering a relaxed breakout space and agile working areas.

The Building