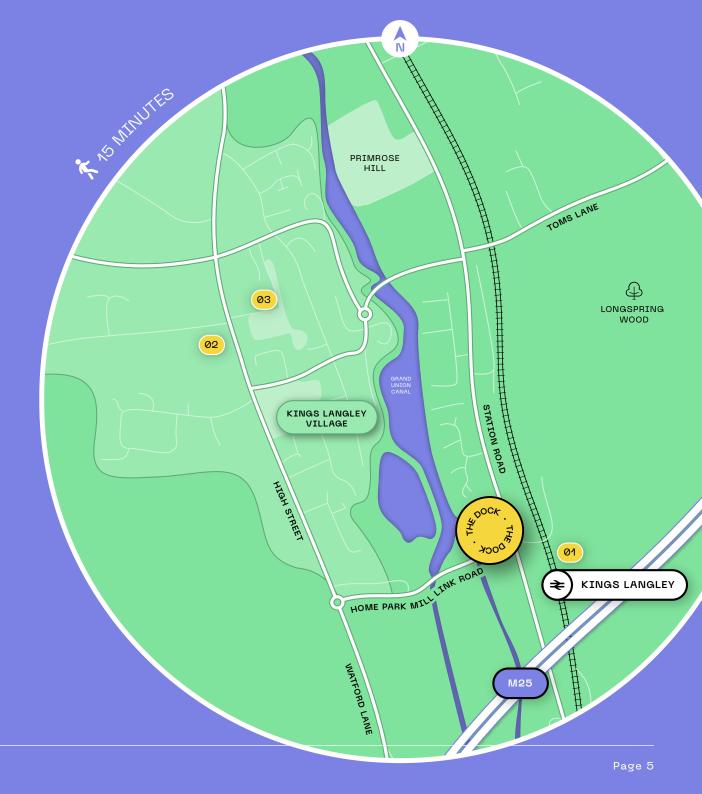

## Nearby Parking

01

### Kings Langley Station

### WD4 8LF

Adjacent to The Dock, Kings Langley Station car park is the nearest public car park with 204 parking spaces plus a further 8 disabled spaces. The car park is open 24 hours a day, 7 days a week and is operated by Saba Parking.

### Langley Hill Car Park

WD4 9HD

Situated in Kings Langley village centre, Langley Hill Car Park is a free public car park that offers 50 surface parking spaces with 2 disabled spaces. The car park is open 24 hours a day, 7 days a week and is operated by Dacorum.

### The Nap Car Park

### A OFT

Further down the village High Street and accessed by The Nap, The Nap Car Park is another free public car park that is operating by the Local Authority. There are 65 surface spaces with 3 disabled spaces and is open 24 hours a day, 7 days a week.

# Roadside Parking

There is an abundance of mostly unrestricted roadside parking within Kings Langley village, 10-20 minute's walk from The Dock.

NI LONGSPRING WOOD STATION ROAD KINGS LANGLEY VILLAGE HIGH STREET HOME PARK MILL LINK ROAD KINGS LANGLEY WATFORD LANE M25