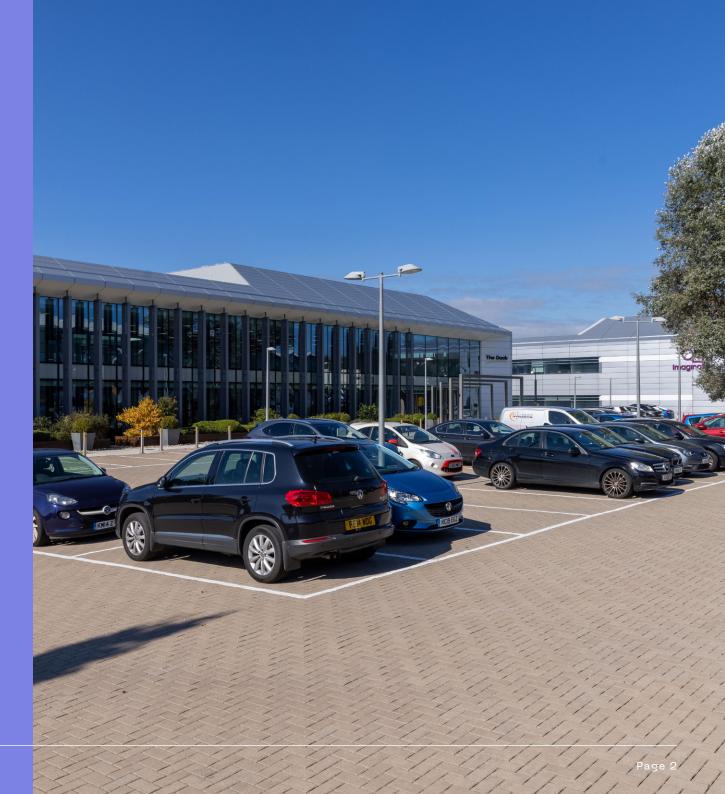

# Parking Made Easy

The Dock has 100 car parking spaces over two levels including 11 EV charging points and 4 disabled spaces located near the main entrance. The parking ratio equates to 1:478 sq ft.

There is cycle parking in addition with room for 52 bikes located in the lower level under croft car park. Showers and changing facilities are available on the lower ground floor.

100 car parking spaces

Storage for 52 bicycles

11 EV Charging points