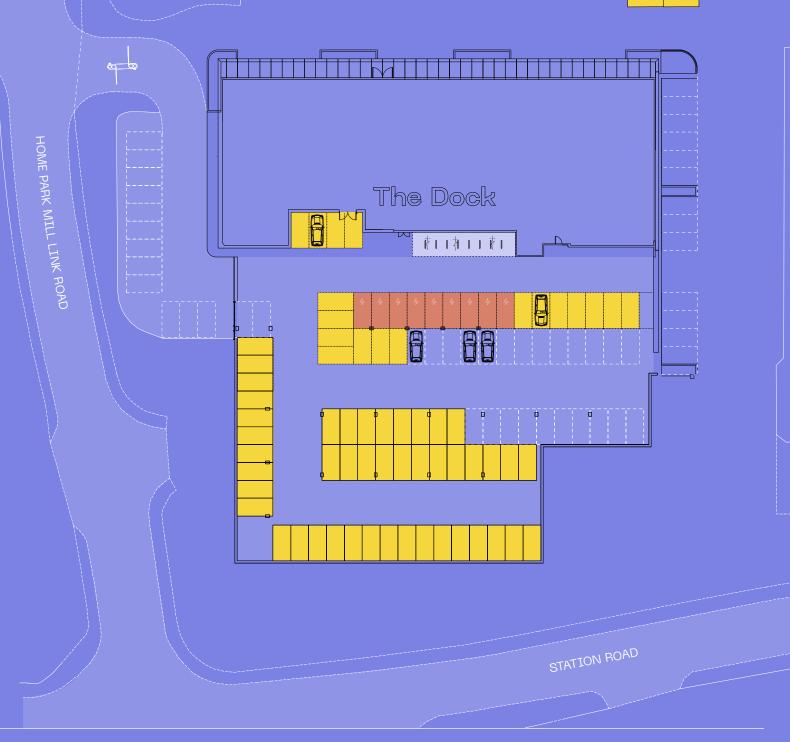

# Lower Ground Parking

Key

Car Parking

Cycle Storage

**EV Charging Spaces** 

# Parking Made Easy

The Dock has 100 car parking spaces over two levels including 11 EV charging points and 4 disabled spaces located near the main entrance. The parking ratio equates to 1:478 sq ft.

There is cycle parking in addition with room for 52 bikes located in the lower level under croft car park. Showers and changing facilities are available on the lower ground floor.