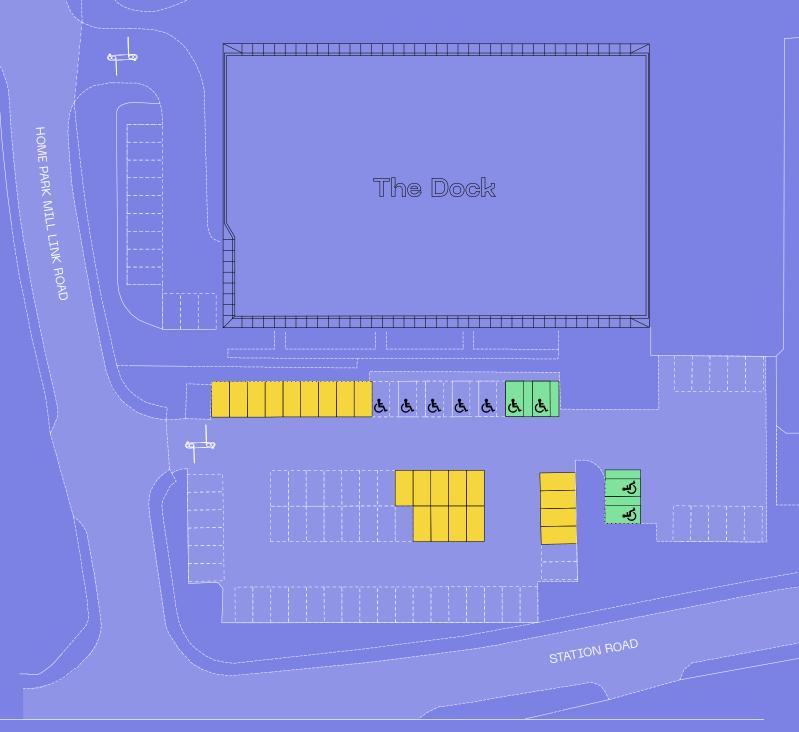

# Ground Parking

Key

Car Parking

Assisted Parking

# Parking Made Easy

The Dock has 100 car parking spaces over two levels including 11 EV charging points and 4 disabled spaces located near the main entrance. The parking ratio equates to 1:478 sq ft.

There is cycle parking in addition with room for 52 bikes located in the lower level under croft car park. Showers and changing facilities are available on the lower ground floor.